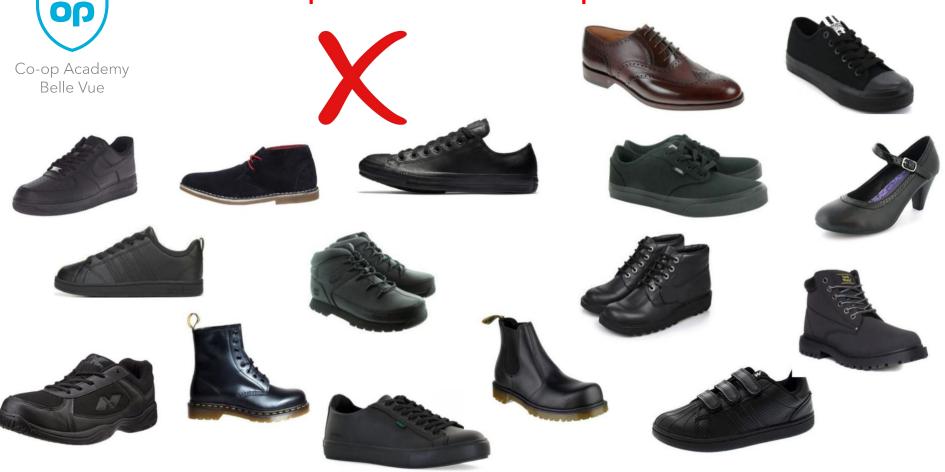

## Must meet the following criteria

Plain Black Shoe and not boot No sports logos on exterior Flat Polishable

## Examples of Unacceptable Footwear