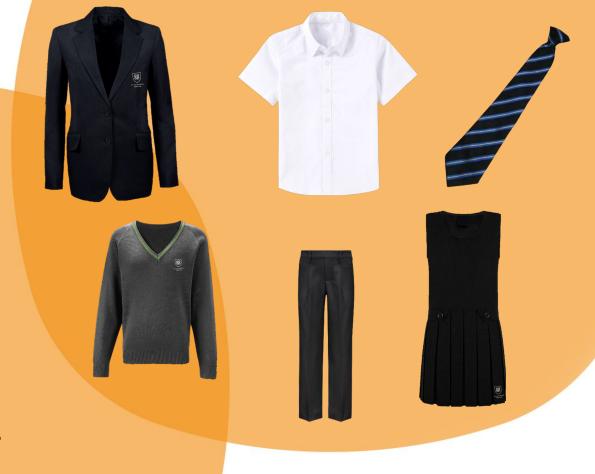

## School Uniform

No leggings

No skinny fit trousers

No jewellery

No coloured hair accessories